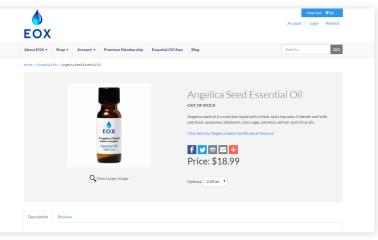

### **Project:** Essential Oil Exchange essentialoilexchange.com

Website re-design of EOX (Essential Oil Exchange), a wholesale retailer of essential oils. EOX caters more to wholesale customers and features include wholesale login and customer-level pricing. The design had to be white, clean and show lots of product up-front.