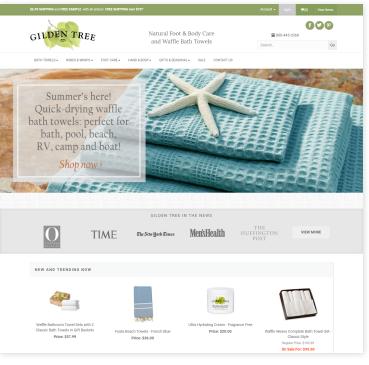

## **Project:** Waffle Weave & Gilden Tree waffleweave.com & gildentree.com

Responsive re-design of waffleweave.com & gildentree.com. Both sites are tied to the same database, so both needed to be redesigned and launched in tandem. Gilden Tree and Waffle Weave sell lotions and spa-related products. The design(s) for both sites needed to be visually clean, uplifting and light.

#### GildenTree.com - main store

| rkish-Styl          | e Fouta Towels                   |                                   |             |                 |  |
|---------------------|----------------------------------|-----------------------------------|-------------|-----------------|--|
|                     | SKU:257                          |                                   |             |                 |  |
|                     | \$35.9                           | 9                                 |             |                 |  |
|                     |                                  | 67 OF7101/6                       |             |                 |  |
| They want           | SELE                             | CT OPTIONS                        |             |                 |  |
|                     |                                  |                                   |             |                 |  |
| WICK NO.            | 1 5                              |                                   |             |                 |  |
| WIR                 |                                  |                                   |             |                 |  |
|                     | Ac                               |                                   |             |                 |  |
| Color               | Monogram?                        |                                   |             |                 |  |
| Color<br>Light Grey | -                                | Quantity 1                        | ADD TO CART | ADD TO WISHLIST |  |
| Light Grey          | -                                | Quantity 1 Select Letter Style    | ADD TO CART |                 |  |
|                     | <ul> <li>Yes, add \$6</li> </ul> |                                   |             | КТН<br>Молодгат |  |
| Light Grey          | Yes, add \$6 Select Thread Color | Select Letter Style<br>Select One |             |                 |  |