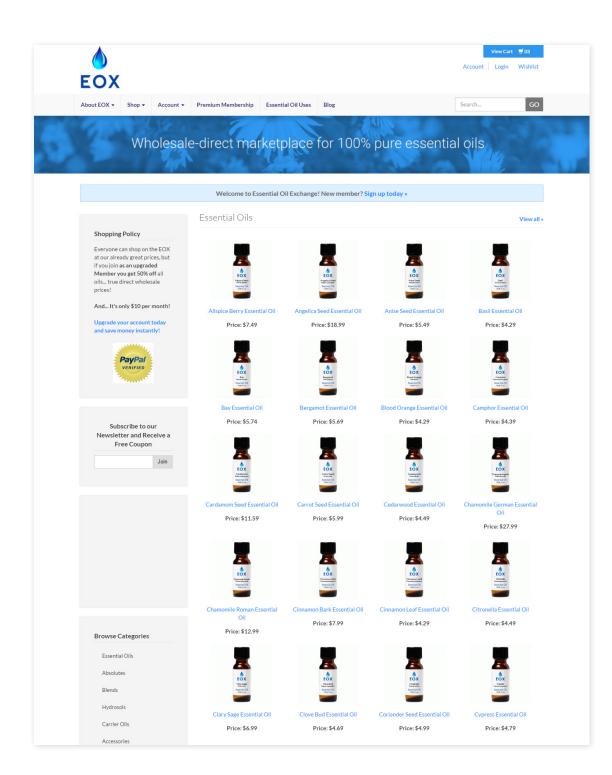

### **Project:** Essential Oil Exchange essentialoilexchange.com

Website re-design of EOX (Essential Oil Exchange), a wholesale retailer of essential oils. EOX caters more to wholesale customers and features include wholesale login and customer-level pricing. The design had to be white, clean and show lots of product up-front.

Responsive, mobile-friendly