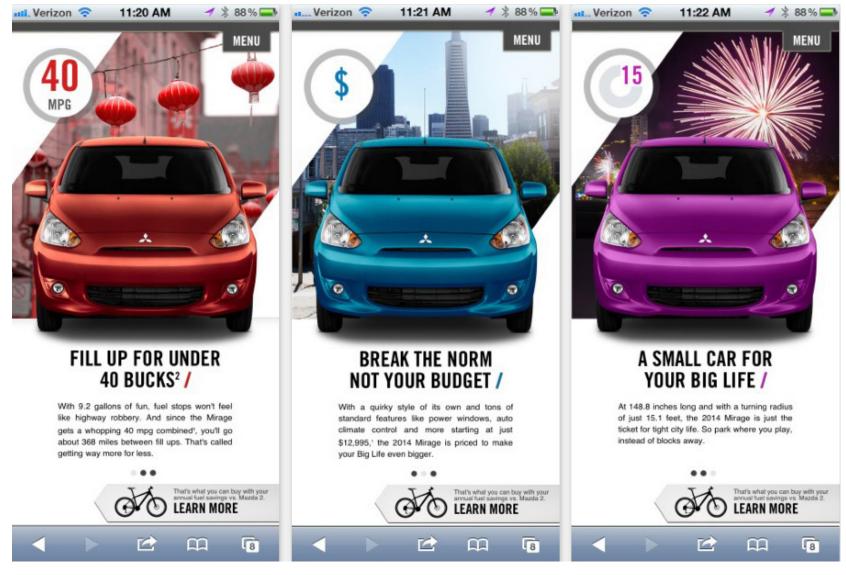

#### client: MITSUBISHI MOTORS agency: POSSIBLE

This mobile-only site showcased the all-new 2014 Mirage in all 8 of its vibrant colors. Combined with a "Big Life" savings calculator that shows what your yearly fuel savings really add up to, this mobile experience proves that frugality and fuel efficiency can be fun.