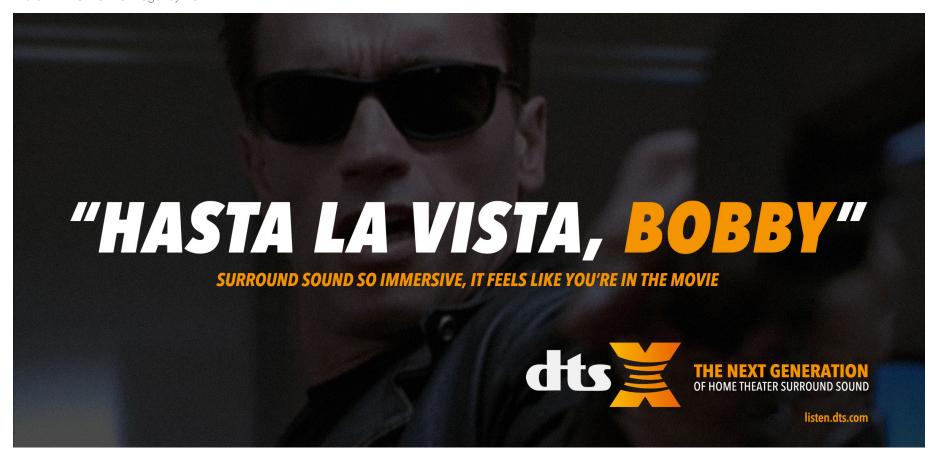

## EDWARD VIA COPYWRITER

portfolio highlights

DTS:X is a new home theater surround sound system with lifelike audio that fully envelops you in 360° sound—both left to right, and top to bottom. In fact, it's so realistic, it immerses you in movies like never before.

This teaser campaign plays off the immersive nature of DTS:X by showing the audience how they might get immersed in their favorite films.