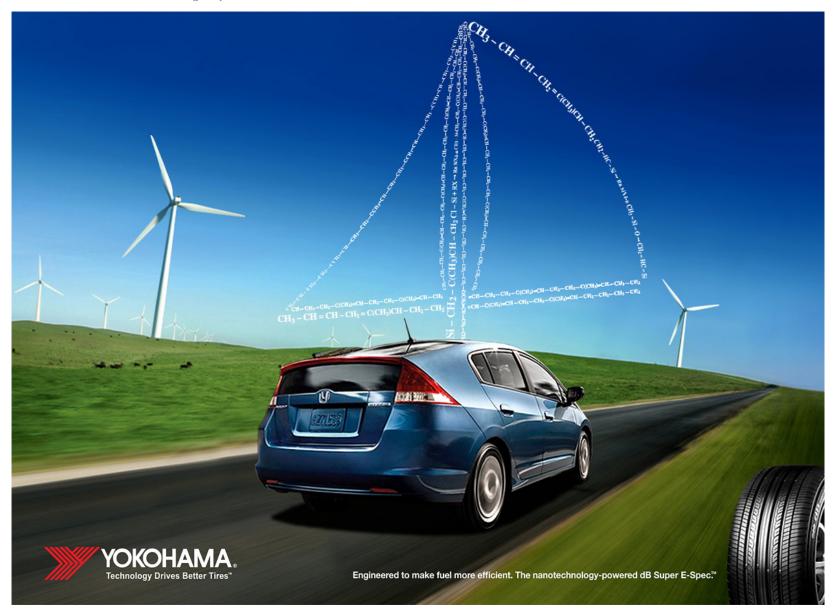

LA's most iconic classic rock station, many of the bands that KLOS plays originated in the 70s and 80s, or earlier. This campaign plays off this fact in a fun and memorable way.

At Yokohama, their research into rubber compounds results in tires that can perform significantly better then the competition.

After coming up with the new tagline "Technology drives better tires", we sought to create a print campaign that drives this idea home.