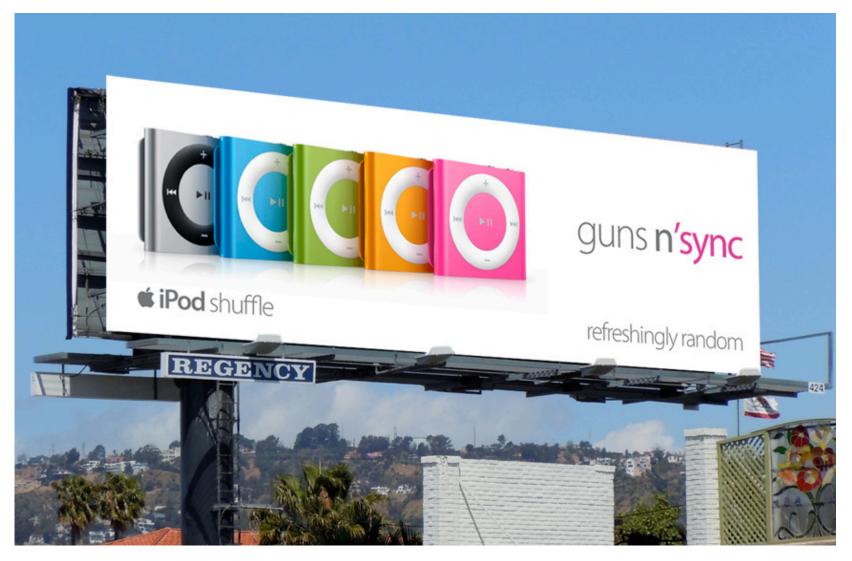

### client: **APPLE**

Without a screen to help you select tunes, the iPod Shuffle is designed to let you enjoy your playlists randomly. In fact, you never know which songs will follow your favorites.