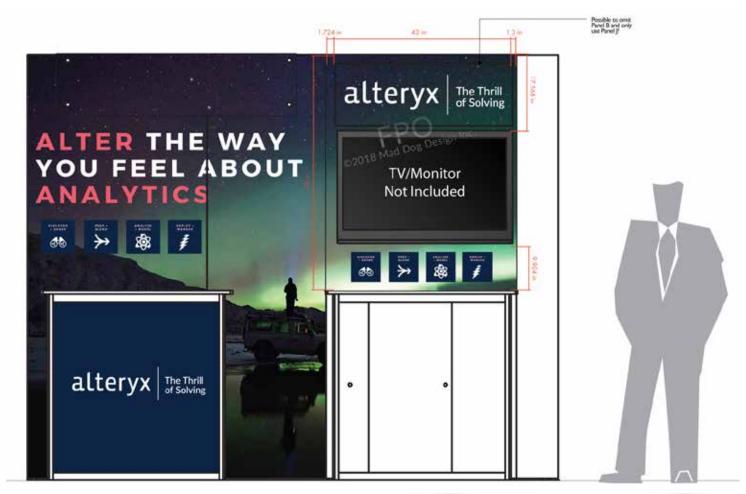

90% of projects come in on, or under, budget.

- Work directly with all clients, ensuring messaging is appropriate and consistent across scope of project.
- Follow brand standards for a variety companies, including Alteryx, Carrier iQ, DINGS Motion USA, Golden State Activewear, Kargo Master, Netgear, and Symantec.
- Manage all aspects of project concepts and design, print/web production, project management and budget.
- Coordinate with creative directors, copywriters, production managers and clients.
- Balance multiple projects while simultaneously meeting tight deadlines.
- Supervise external freelancers and vendors.